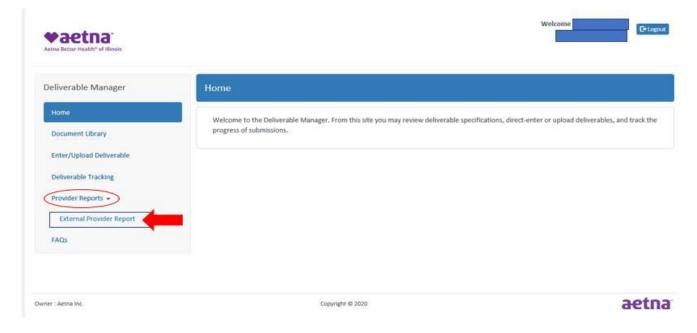

## 3. At the bottom of the home screen is a list of all the Health Tools and select the Provider Deliverable Manager with Provider Report Management Tool

| My Account                                                                                                          | Tasks                                                                                                             | Health Tools                                                                                                                                                                                                                 | Important Links                                                       | Contact Us                                                                                                                                                                                                 |
|---------------------------------------------------------------------------------------------------------------------|-------------------------------------------------------------------------------------------------------------------|------------------------------------------------------------------------------------------------------------------------------------------------------------------------------------------------------------------------------|-----------------------------------------------------------------------|------------------------------------------------------------------------------------------------------------------------------------------------------------------------------------------------------------|
| User Details<br>Provider Details<br>Change Password<br>Change Secret Question<br>Inbox<br>Attachments<br>E-Referral | Authorization Search<br>Claims Search<br>Search Remittances<br>Search Members<br>Panel Roster<br>Search Providers | PA Requirement Search Tool<br>Submit Authorizations<br>Case Management<br>Provider Deliverable Manager<br>(with Provider Report<br>Management Tool)<br>Register for EFT<br>Register for ERA<br>Business Intelligence Reports | Guide<br>FAQ<br>Disclaimer<br>Sitemap<br>Referrals and Authorizations | r Questions? We're here to help.<br>Just call Member/Provider<br>Services at (866) 600-2139<br>(Aetna Better Health Premier<br>Plan) or hearing impaired<br>(TTY/TDD): 711.<br>You can <u>contact us</u> . |

#### 4. Using the PDM tool - select the External Provider Report

The recipient of this fax may make a request to opt-out of receiving telemarketing fax transmissions from Aetna. There are numerous ways you may opt-out: The recipient may fax the opt-out request to 1-888-263-9488, at any time, 24 hours a day/7 day a week. The recipient may also send an opt-out request via email to **do\_not\_call@aetna.com.** An opt out request is only valid if it (1) identifies the number to which the request relates, and (2) if the person/entity making the request does not, subsequent to the request, provide express invitation or permission to Aetna to send facsimile advertisements to such person/entity at that particular number. Aetna is required by law to honor an opt-out request within thirty days of receipt. An opt out request will not opt you out of purely informational, non-advertisements, such as prior authorization requests and notices.